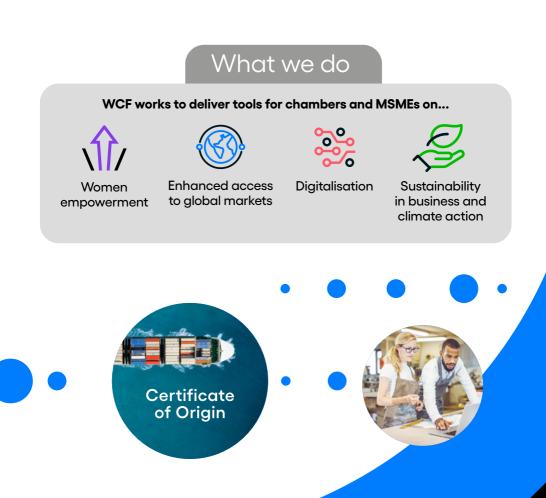

## Why Join WCF?

- Acquire world class status for your chamber
- Expand your network worldwide with peers from over 100 countries and with key international organisations
- Stay updated on challenges and opportunities that chambers are facing worldwide
- Improve, develop and digitise your trade documentation activities

## WCF is ICC's unique and truly global forum connecting, leading and inspiring the global network of chambers and their respective business communities.

We work to enhance chamber capacity to foster private sector development in every region of the world.